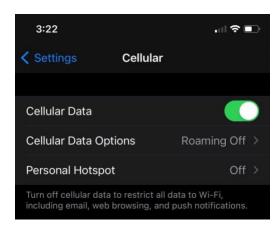

#### WIFI AND CELLULAR

We recommend you having both wifi and cellular data turned on. To turn the wifi on, go to *Settings> wifi* and ensure the wifi toggle is on and a network is selected. To turn on cellular go to *Settings> Cellular* and ensure 'Cellular Data' is toggled on.