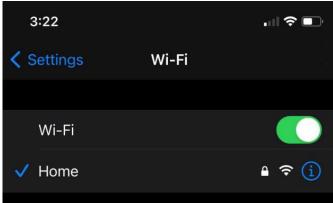

#### WIFI AND CELLULAR

We recommend you having both wifi and cellular data turned on. To turn the wifi on, go to *Settings> wifi* and ensure the wifi toggle is on and a network is selected. To turn on cellular go to *Settings> Cellular* and ensure 'Cellular Data' is toggled on.