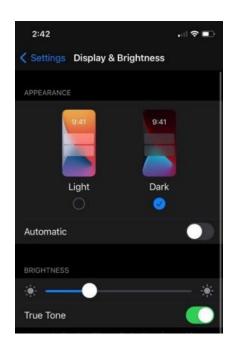

### SWITCHING BETWEEN LIGHT/DARK MODE

The App uses the iPhone's "Appearance" setting to decide which to display in. This setting can be changed by going to *Settings>Display* and *Brightness>* Select desired mode at top